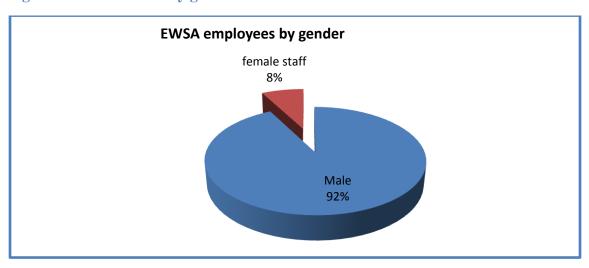

### Figure 7: Number of staffs employed by EWSA in water department from September to December 2013

There are 442 employees in the water department 406 of which are technical staffs, and 92% are male where as 8% are female as it is shown below,