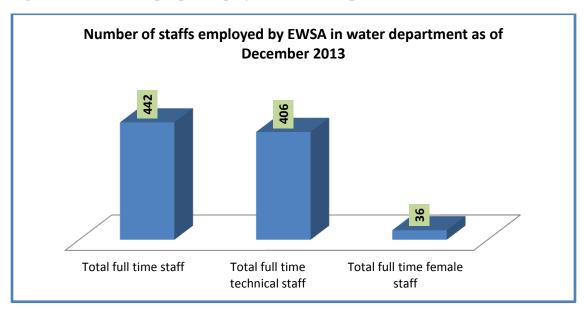

### Figure 7: Number of staffs employed by EWSA in water department from September to December 2013

There are 442 employees in the water department 406 of which are technical staffs, and 92% are male where as 8% are female as it is shown below,