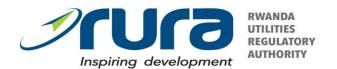

#### **WATER**

Figure 1: Water subscribers as of December 2013

Figure 2: Trend in water subscribers for the last four quarters 2013

The total number of water subscribers increased by 3% in the fourth quarter from 122,890 subscribers in the third quarter to 127,013 in the fourth quarter.