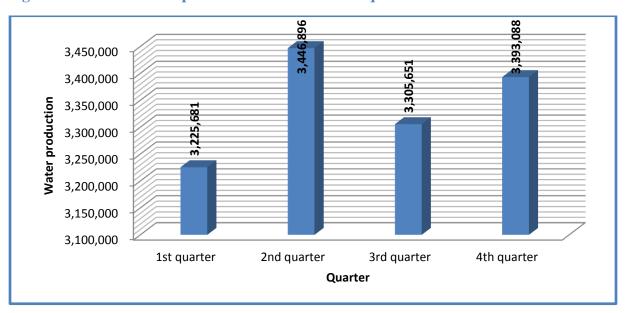

Figure 5: Trend in water production as the last four quarters 2013

In quarter four water production by EWSA increased from 3,305,651m3 to 3,393,088m3 which represents an increase of 2.6%.

Figure 6: Water loss from January to December 2013