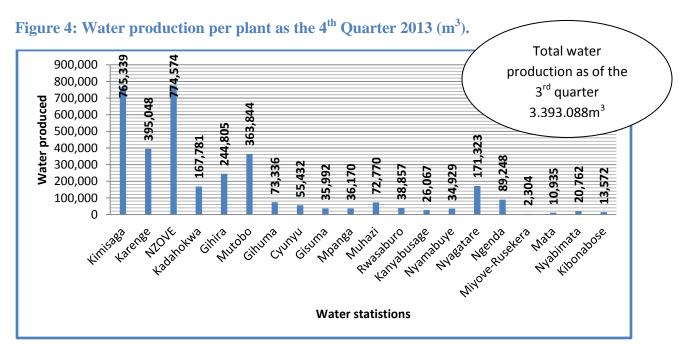

Figure 5: Trend in water production as the last four quarters 2013

In quarter four water production by EWSA increased from 3,305,651m3 to 3,393,088m3 which represents an increase of 2.6%.

Figure 6: Water loss from January to December 2013