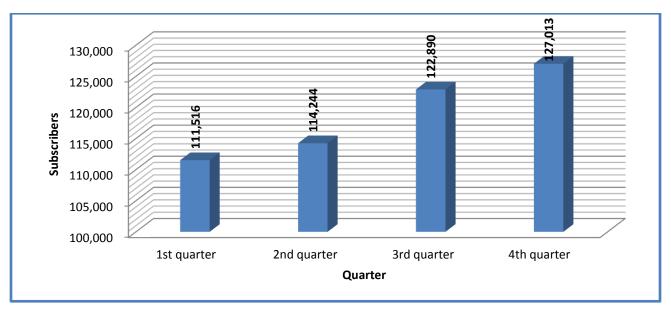

Figure 3: Market share of water subscribers as of the last two Quarters 2013

The city of Kigali has the largest market share of water subscribers of 55% compared to other provinces where by the Eastern Province has 15%, Southern Province has 12%, Northern Province has 8% and the Western Province has 10%.