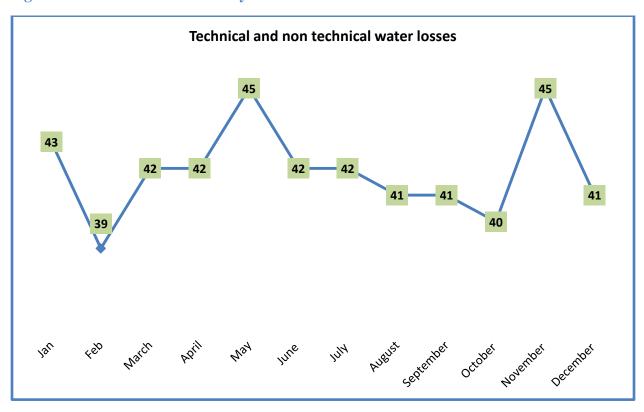

Figure 5: Trend in water production as the last four quarters 2013

In quarter four water production by EWSA increased from 3,305,651m3 to 3,393,088m3 which represents an increase of 2.6%.

Figure 6: Water loss from January to December 2013