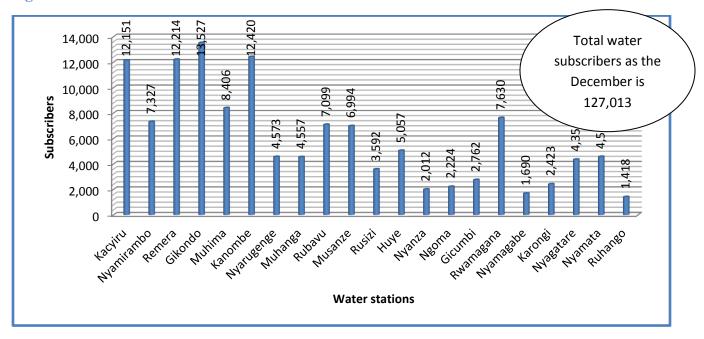

#### **WATER**

Figure 1: Water subscribers as of December 2013

Figure 2: Trend in water subscribers for the last four quarters 2013

The total number of water subscribers increased by 3% in the fourth quarter from 122,890 subscribers in the third quarter to 127,013 in the fourth quarter.